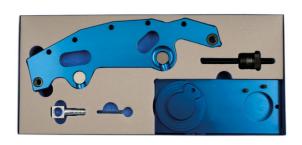

## Timing Tool Kit - for BMW M52, M54

Setting and locking set for BMW Vanos engines. Includes set-up bracket to time camshafts, 2 chain tensioner locking pins, secondary sprocket, Vanos checking and primary chain pre-tension tools.

## **Additional Information**

- BMW applications: 3 Series (1998 2007), 5 Series (1998 2005), 7 Series (1998 2005), X3 (2003 2007), X5 (1999 2007), Z3 (1999 2003) and Z4 (2003 2006).
- · Engine codes: M52 and M54.
- Vanos units are fitted to both inlet and exhaust camshafts and must be re-set to align with the camshafts when setting the engine timing after cam chain replacement.
- Kit includes set-up bracket to time camshafts; 2 chain tensioner locking pins, secondary sprocket, Vanos checking and primary chain
  pre-tension tools.
- Made in Sheffield.