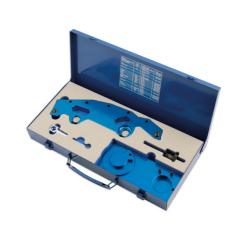

## Timing Tool Kit - for BMW M52, M54

Setting and locking set for BMW Vanos engines. Includes set-up bracket to time camshafts, 2 chain tensioner locking pins, secondary sprocket, Vanos checking and primary chain pre-tension tools.

## **Additional Information**

- BMW applications: 3 Series (1998 2007), 5 Series (1998 2005), 7 Series (1998 2005), X3 (2003 2007), X5 (1999 2007), Z3 (1999 2003) and Z4 (2003 2006).
- · Engine codes: M52 and M54.
- Vanos units are fitted to both inlet and exhaust camshafts and must be re-set to align with the camshafts when setting the engine timing after cam chain replacement.
- Kit includes set-up bracket to time camshafts; 2 chain tensioner locking pins, secondary sprocket, Vanos checking and primary chain
  pre-tension tools.
- Made in Sheffield.