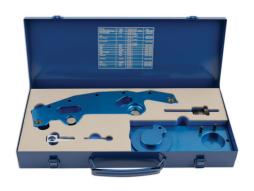

## Timing Tool Kit - for BMW M52, M54

Setting and locking set for BMW Vanos engines. Includes set-up bracket to time camshafts, 2 chain tensioner locking pins, secondary sprocket, Vanos checking and primary chain pre-tension tools.

## **Additional Information**

- BMW applications: 3 Series (1998 2007), 5 Series (1998 2005), 7 Series (1998 2005), X3 (2003 2007), X5 (1999 2007), Z3 (1999 2003) and Z4 (2003 2006).
- · Engine codes: M52 and M54.
- Vanos units are fitted to both inlet and exhaust camshafts and must be re-set to align with the camshafts when setting the engine timing after cam chain replacement.
- Kit includes set-up bracket to time camshafts; 2 chain tensioner locking pins, secondary sprocket, Vanos checking and primary chain
  pre-tension tools.
- Made in Sheffield.