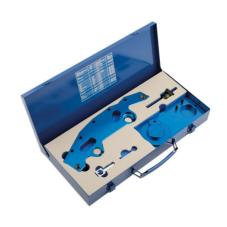

## Timing Tool Kit - for BMW M52, M54

Setting and locking set for BMW Vanos engines. Includes set-up bracket to time camshafts, 2 chain tensioner locking pins, secondary sprocket, Vanos checking and primary chain pre-tension tools.

## **Additional Information**

- BMW applications: 3 Series (1998 2007), 5 Series (1998 2005), 7 Series (1998 2005), X3 (2003 2007), X5 (1999 2007), Z3 (1999 2003) and Z4 (2003 2006).
- · Engine codes: M52 and M54.
- Vanos units are fitted to both inlet and exhaust camshafts and must be re-set to align with the camshafts when setting the engine timing after cam chain replacement.
- Kit includes set-up bracket to time camshafts; 2 chain tensioner locking pins, secondary sprocket, Vanos checking and primary chain
  pre-tension tools.
- Made in Sheffield.