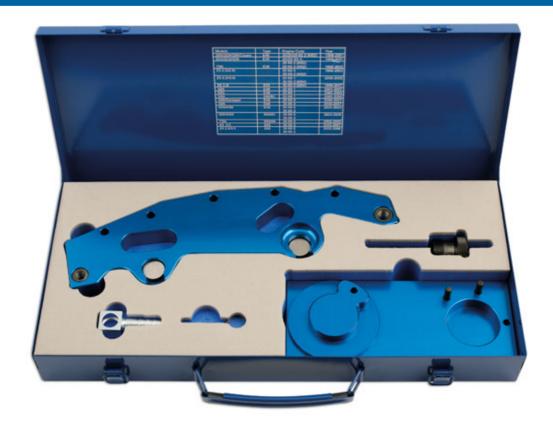

## Timing Tool Kit - for BMW M52, M54

Setting and locking set for BMW Vanos engines. Includes set-up bracket to time camshafts, 2 chain tensioner locking pins, secondary sprocket, Vanos checking and primary chain pre-tension tools.

## **Additional Information**

- BMW applications: 3 Series (1998 2007), 5 Series (1998 2005), 7 Series (1998 2005), X3 (2003 2007), X5 (1999 2007), Z3 (1999 2003) and Z4 (2003 2006).
- · Engine codes: M52 and M54.
- Vanos units are fitted to both inlet and exhaust camshafts and must be re-set to align with the camshafts when setting the engine timing after cam chain replacement.
- Kit includes set-up bracket to time camshafts; 2 chain tensioner locking pins, secondary sprocket, Vanos checking and primary chain
  pre-tension tools.
- Made in Sheffield.